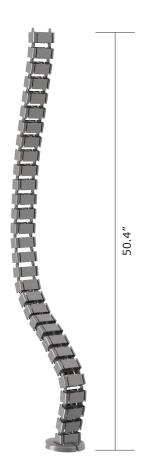

### **FEATURES**

- Conceal and organize wires and cables beneath a height adjustable table to create an attractive, functional, and uncluttered workspace.
- Size: 2.7" x 1,.4"Total Length: 50.4"
- Four cable channels inside the cable manager to separate power and data cables.
- Mounting Plate that attaches to the underside of the work surface.
- Weighted Base that sits on the floor to provide a stable base to route wires and cables.
- Available Colors:
  - Silver (SLV)
  - White (WHT)
  - Black (BLK)
- Warranty: 15 years.